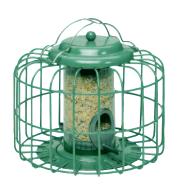

### Chinese Lantern Seed Feeder - Celadon Green

LAND03

7" H x 8.25" dia. / Pack 1

- Porcelain, aluminum and stainless steel construction.
- Squirrel resistant