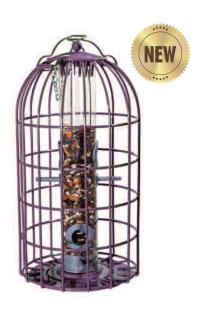

#### Helix Seed Feeder - Aubergine HELD04A

9.4" H x 10.4" dia. / Pack 1

- Lockable lid and chaff-catcher, which helps prevent waste from falling to the ground
- Squirrel resistant