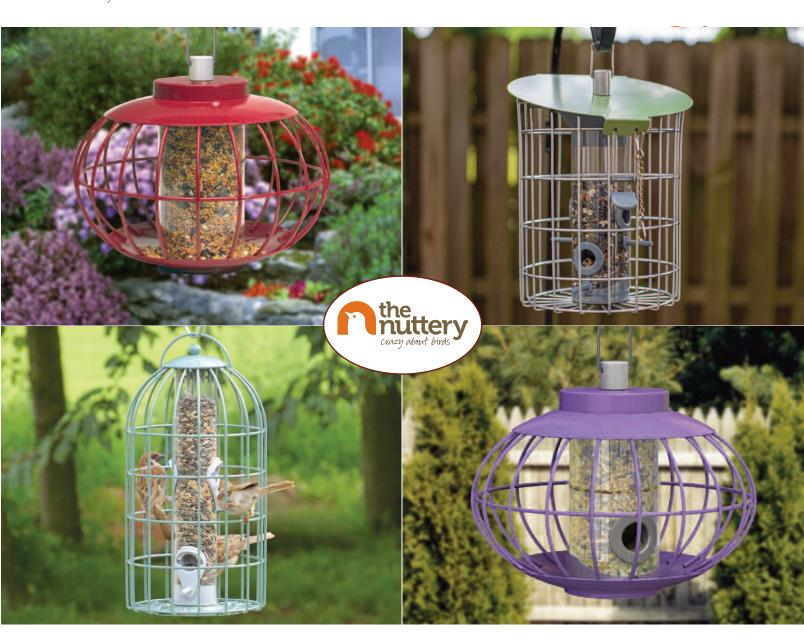

## Helix Seed Feeder - Celadon Green HELD04

9.4" H x 10.4" dia. / Pack 1

- 0.88 lb. capacity
- Lockable lid and chaff-catcher, which helps prevent waste from falling to the ground
- Squirrel resistant

#### Helix Seed Feeder - Aubergine HELD04A

9.4" H x 10.4" dia. / Pack 1

- Lockable lid and chaff-catcher, which helps prevent waste from falling to the ground
- Squirrel resistant

#### Helix Seed Feeder - Red HELD04R

9.4" H x 10.4" dia. / Pack 1

- Lockable lid and chaff-catcher, which helps prevent waste from falling to the ground
- Squirrel resistant

### Chinese Lantern Seed Feeder - Celadon Green

LAND03

7" H x 8.25" dia. / Pack 1

- Porcelain, aluminum and stainless steel construction.
- Squirrel resistant

## Chinese Lantern Seed Feeder - Aubergine

LAND03A

7" H x 8.25" dia. / Pack 1

- Porcelain, aluminum and stainless steel construction.
- Squirrel resistant

## Chinese Lantern Seed Feeder - Red LAND03R

7" H x 8.25" dia. / Pack 1

- Porcelain, aluminum and stainless steel construction.
- Squirrel resistant

## Roundhaus Seed Feeder - Celadon Green

RNMJ01G

11" H X 7.5" D / Pack 1

- Simple and effective clip opening with an integrated hopper for easy filling
- Squirrel resistant

## **Roundhaus Seed Feeder - Aubergine** RNMJ01

11" H X 7.5" D / Pack 1

- Simple and effective clip opening with an integrated hopper for easy filling
- Squirrel resistant

## Roundhaus Seed Feeder - Red RNMJ01R

11" H X 7.5" D / Pack 1

- Simple and effective clip opening with an integrated hopper for easy filling
- Squirrel resistant

## **Roundhaus Thistle Feeder - Aubergine** RNDJ01

11" H X 7.5" D / Pack 1

- Simple and effective clip opening with an integrated hopper for easy filling
- Squirrel resistant