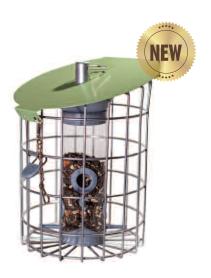

## Helix Seed Feeder - Celadon Green HELD04

9.4" H x 10.4" dia. / Pack 1

- 0.88 lb. capacity
- Lockable lid and chaff-catcher, which helps prevent waste from falling to the ground
- Squirrel resistant