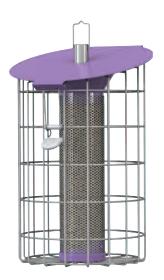

## Helix Seed Feeder - Celadon Green HELD04

9.4" H x 10.4" dia. / Pack 1

- 0.88 lb. capacity
- Lockable lid and chaff-catcher, which helps prevent waste from falling to the ground
- Squirrel resistant