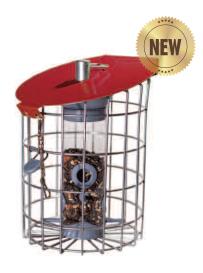

#### Helix Seed Feeder - Red HELD04R

9.4" H x 10.4" dia. / Pack 1

- Lockable lid and chaff-catcher, which helps prevent waste from falling to the ground
- Squirrel resistant