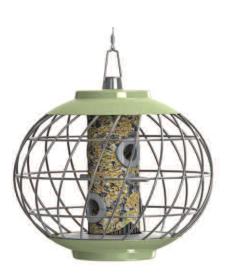

## Helix Seed Feeder - Celadon Green HELD04

9.4" H x 10.4" dia. / Pack 1

- 0.88 lb. capacity
- Lockable lid and chaff-catcher, which helps prevent waste from falling to the ground
- Squirrel resistant