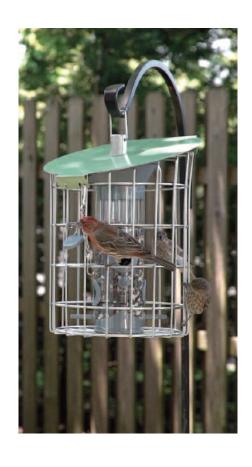

## Helix Seed Feeder - Celadon Green HELD04

9.4" H x 10.4" dia. / Pack 1

- 0.88 lb. capacity
- Lockable lid and chaff-catcher, which helps prevent waste from falling to the ground
- Squirrel resistant