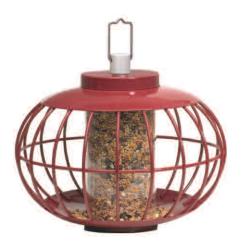

## Chinese Lantern Seed Feeder - Red LAND03R

7" H x 8.25" dia. / Pack 1

- Porcelain, aluminum and stainless steel construction.
- Squirrel resistant