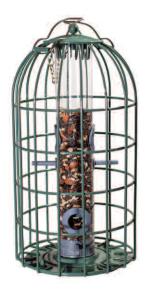

## Helix Seed Feeder - Celadon Green HELD04

9.4" H x 10.4" dia. / Pack 1

- 0.88 lb. capacity
- Lockable lid and chaff-catcher, which helps prevent waste from falling to the ground
- Squirrel resistant