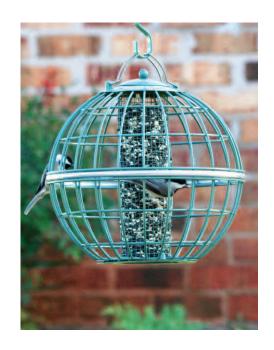

# The Globe Peanut & Sunflower Seed Feeder

NT070

11.4" H x 11" dia. / Pack 3

- Large 1.47 lb. capacity
- Simple lift-off lid for easy filling and cleaning
- Squirrel resistant

The Original Seed Feeder -Ocean Green ORGD03