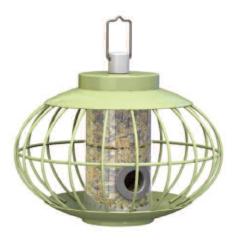

### Chinese Lantern Seed Feeder - Celadon Green

LAND03

7" H x 8.25" dia. / Pack 1

- Porcelain, aluminum and stainless steel construction.
- Squirrel resistant