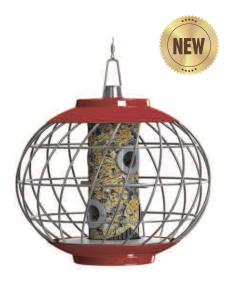

#### Helix Seed Feeder - Red HELD04R

9.4" H x 10.4" dia. / Pack 1

- Lockable lid and chaff-catcher, which helps prevent waste from falling to the ground
- Squirrel resistant