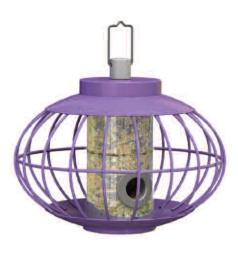

## Chinese Lantern Seed Feeder - Aubergine

LAND03A

7" H x 8.25" dia. / Pack 1

- Porcelain, aluminum and stainless steel construction.
- Squirrel resistant