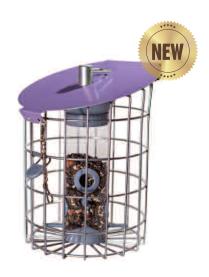

#### Helix Seed Feeder - Aubergine HELD04A

9.4" H x 10.4" dia. / Pack 1

- Lockable lid and chaff-catcher, which helps prevent waste from falling to the ground
- Squirrel resistant