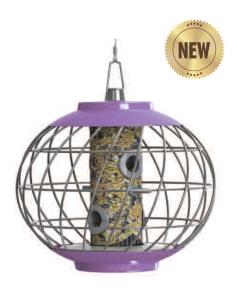

#### Helix Seed Feeder - Aubergine HELD04A

9.4" H x 10.4" dia. / Pack 1

- Lockable lid and chaff-catcher, which helps prevent waste from falling to the ground
- Squirrel resistant