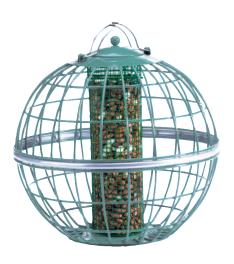

# The Globe Peanut & Sunflower Seed Feeder

NT070

11.4" H x 11" dia. / Pack 3

- Large 1.47 lb. capacity
- Simple lift-off lid for easy filling and cleaning
- Squirrel resistant

The Original Seed Feeder -Ocean Green ORGD03