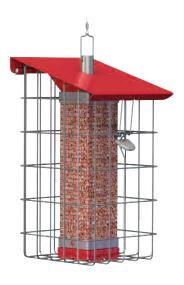

# The Globe Peanut & Sunflower Seed Feeder

NT070

11.4" H x 11" dia. / Pack 3

- Large 1.47 lb. capacity
- Simple lift-off lid for easy filling and cleaning
- Squirrel resistant

The Original Seed Feeder -Ocean Green ORGD03