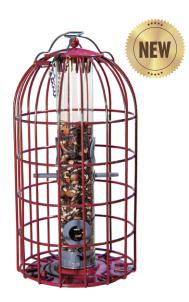

#### Helix Seed Feeder - Red HELD04R

9.4" H x 10.4" dia. / Pack 1

- Lockable lid and chaff-catcher, which helps prevent waste from falling to the ground
- Squirrel resistant